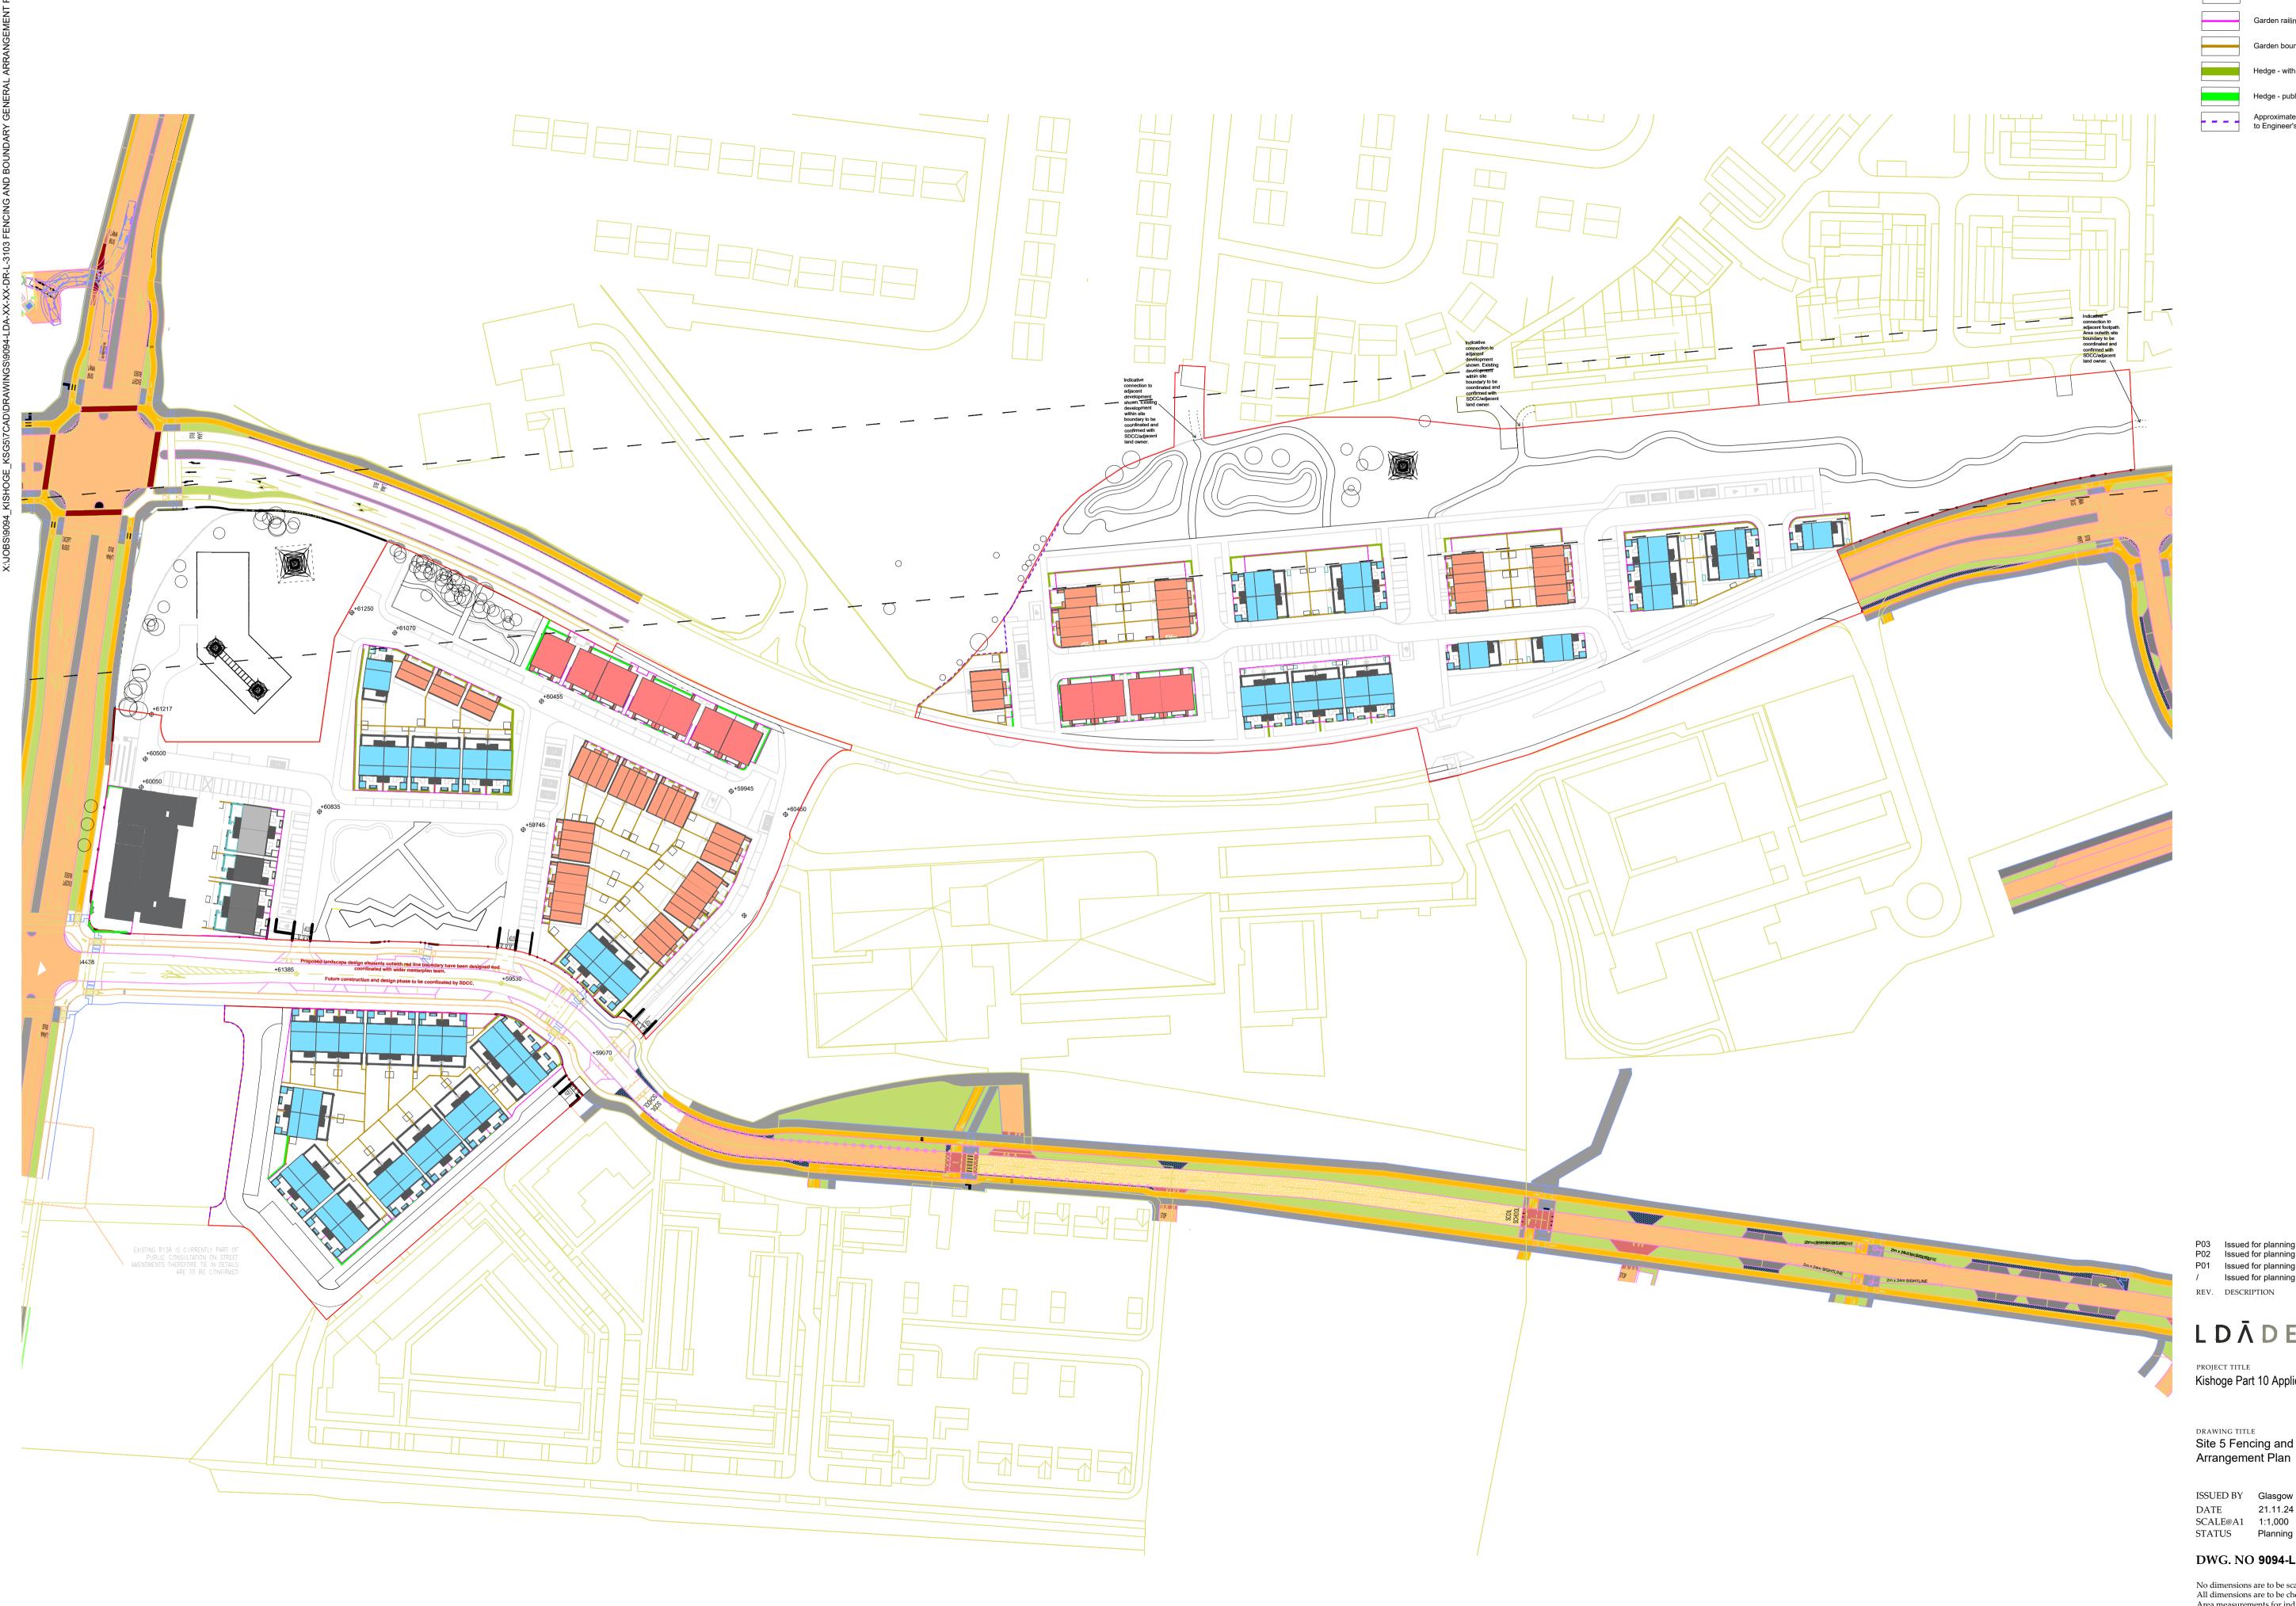

P03 Issued for planning - revised to suit RSA CFo 25.02.25 P02 Issued for planning - revised red line boundary CFo 11.02.25 SIr 09.12.24 P01 Issued for planning Issued for planning - DRAFT for team review SIr 22.11.24 REV. DESCRIPTION

## LDĀDESIGN

Kishoge Part 10 Application

Site 5 Fencing and Boundary General

ISSUED BY Glasgow T: 0141 222 9780 DRAWN CFo 21.11.24 SCALE@A1 1:1,000 CHECKED SIr STATUS Planning APPROVED SIr

## DWG. NO 9094-LDA-XX-XX-DR-L-3103

No dimensions are to be scaled from this drawing. All dimensions are to be checked on site. Area measurements for indicative purposes only. © LDA Design Consulting Ltd. Quality Assured to BS EN ISO 9001 : 2015